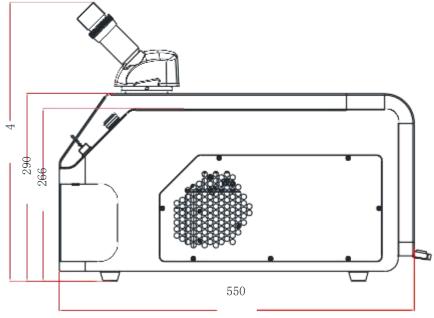

## desktop laser spot welding device/tool

| Product<br>parameters              | ZS 60                                  | ZS 100 |
|------------------------------------|----------------------------------------|--------|
| Whole<br>machine<br>material       | Sheet metal coating /<br>Customization |        |
| Laser Type                         | Fiber Laser Generator                  |        |
| Laser power                        | ≥60w                                   | ≥100w  |
| Maximum<br>pulse<br>energy         | 6J                                     | 10J    |
| Maximum<br>frequency               | 50Hz                                   |        |
| Pulse Width                        | 0.5-50ms                               |        |
| Working<br>mode                    | Pulse                                  |        |
| Energy<br>volatility               | ≤1.5%                                  |        |
| Light spot<br>size                 | 0.3-1.5mm                              |        |
| Light spot<br>adjustment<br>method | 3x electric beam expansion             |        |
| Cooling<br>method                  | Air<br>cooling                         |        |