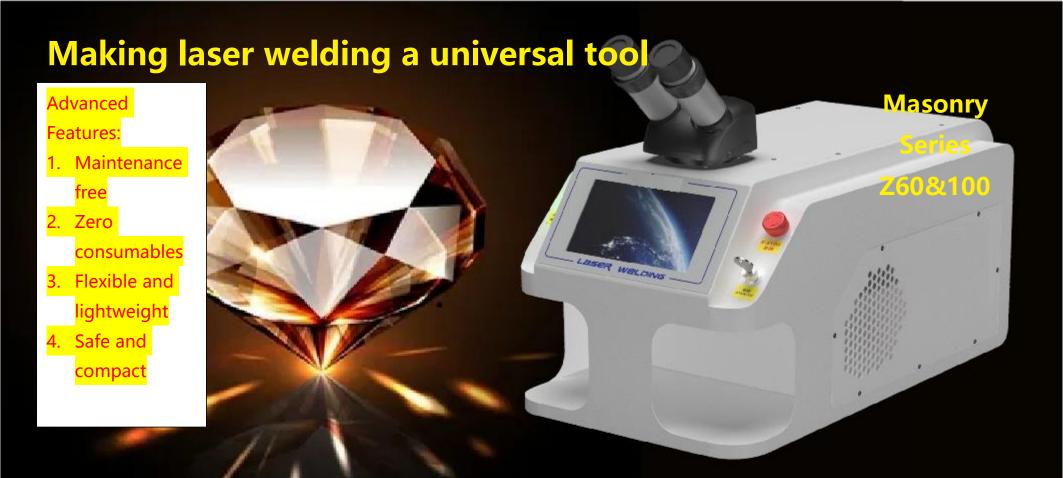

## desktop laser spot welding device/tool

| Product<br>parameters              | ZS 60                                  | ZS 100 |
|------------------------------------|----------------------------------------|--------|
| Whole<br>machine<br>material       | Sheet metal coating /<br>Customization |        |
| Laser Type                         | Fiber Laser Generator                  |        |
| Laser power                        | ≥60w                                   | ≥100w  |
| Maximum<br>pulse<br>energy         | 6J                                     | 10J    |
| Maximum<br>frequency               | 50Hz                                   |        |
| Pulse Width                        | 0.5-50ms                               |        |
| Working<br>mode                    | Pulse                                  |        |
| Energy<br>volatility               | ≤1.5%                                  |        |
| Light spot<br>size                 | 0.3-1.5mm                              |        |
| Light spot<br>adjustment<br>method | 3x electric beam expansion             |        |
| Cooling<br>method                  | Air<br>cooling                         |        |