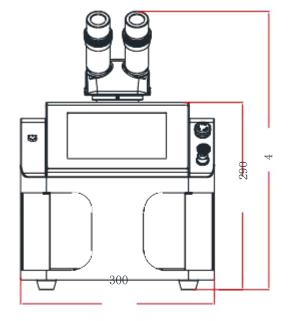

## desktop laser spot welding device/tool

| Product<br>parameters              | ZS 60                                  | ZS 100 |
|------------------------------------|----------------------------------------|--------|
| Whole<br>machine<br>material       | Sheet metal coating /<br>Customization |        |
| Laser Type                         | Fiber Laser Generator                  |        |
| Laser power                        | ≥60w                                   | ≥100w  |
| Maximum<br>pulse<br>energy         | 6J                                     | 10J    |
| Maximum<br>frequency               | 50Hz                                   |        |
| Pulse Width                        | 0.5-50ms                               |        |
| Working<br>mode                    | Pulse                                  |        |
| Energy<br>volatility               | ≤1.5%                                  |        |
| Light spot<br>size                 | 0.3-1.5mm                              |        |
| Light spot<br>adjustment<br>method | 3x electric beam expansion             |        |
| Cooling<br>method                  | Air<br>cooling                         |        |